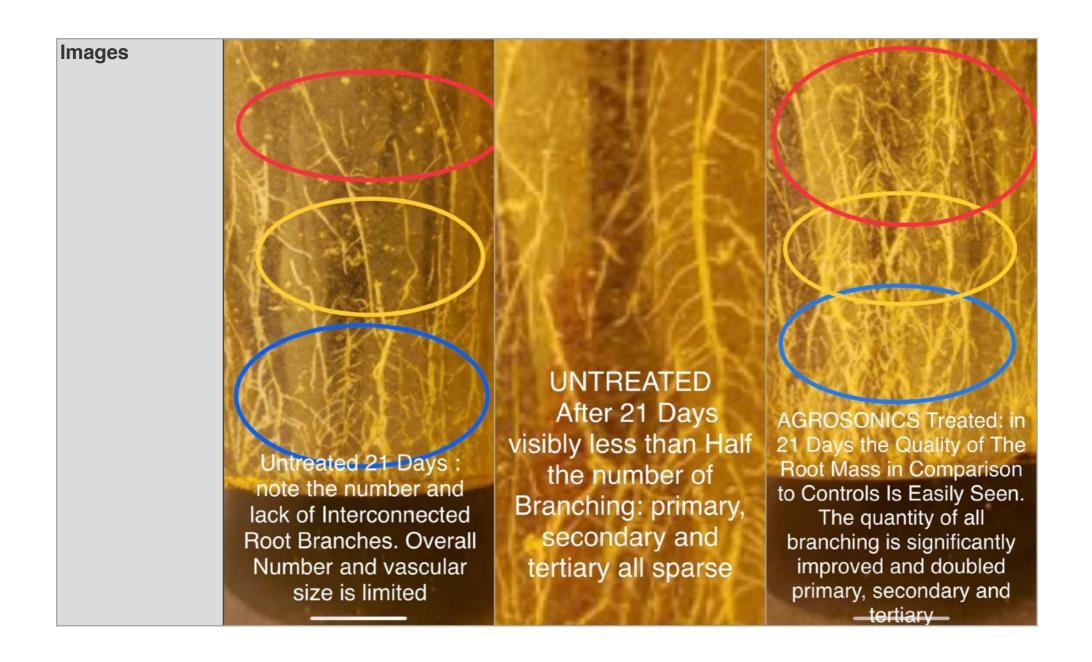

## **COMPARISON TABLE**

This demonstration on the effects of the AGS2 on roots of Cannabis was done with a side by side comparison. One room had two AGS2's while the other room had no AgroSonics units. A random selection was made to determine the difference in root mass by using clear grow buckets in order to see the roots directly. Using an auto-flower seed that is a 60 day cycle from seed to flower, we saw a significant increase in root count size and thickness within the first three weeks of the grow cycle. The same exact SOP's were used in both rooms, the only difference was the AgroSonics treatment.

|                                                       | NON-TREATED                                                                    | NON-TREATED                                                                    | AGS2 TREATED                                                                                            |
|-------------------------------------------------------|--------------------------------------------------------------------------------|--------------------------------------------------------------------------------|---------------------------------------------------------------------------------------------------------|
| Plant                                                 | CANNABIS ROOTS                                                                 | CANNABIS ROOTS                                                                 | CANNABIS ROOTS                                                                                          |
| Amount of time from autoflower seed being planted     | Three weeks.                                                                   | Three weeks.                                                                   | Three weeks.                                                                                            |
| Comparison of AGS2 treated roots vs non-treated roots | Untreated Roots physical count applied to grow container establishes baselines | Untreated Roots physical count applied to grow container establishes baselines | AGS2 Treated physical Root count size and thickness shows significant growth (Over 50% by observation). |
| Images                                                |                                                                                |                                                                                |                                                                                                         |